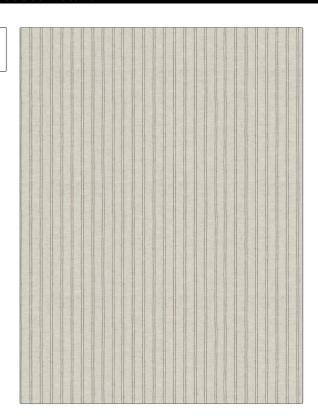

PATTERN American Style COLOR Flustered Tan

BRAND

APPLICATION

S. Harris

Fabric

USES

CATEGORIES

Bedding, Drapery, Multipurpose Wide Width, Linen

воок

COLORS

**Elements By Diane Keaton** 

Taupe / Tan, Off White / Ivory

DESIGN TYPES

SCALE

Stripes, Contemporary / Modern

Small

Modern

RAILROADED

Railroaded

| WIDTH                 | VERTICAL REPEAT   | HORIZONTAL REPEAT | CONTENT    |
|-----------------------|-------------------|-------------------|------------|
| 114.20 in (290.07 cm) | 0.00 in (0.00 cm) | 0.98 in (2.49 cm) | 100% Linen |
| BACKING               | PRODUCT NUMBER    | DATE BOOKED       | COUNTRY    |
|                       | 7513402           | 11/2021           | Turkey     |
| CLEANING CODES        |                   |                   |            |
| S                     | _                 |                   |            |
|                       |                   |                   |            |