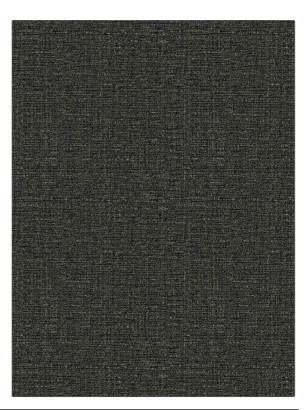

PATTERN Baby Boom COLOR 03

BRAND

APPLICATION

S. Harris

Fabric

USES

CATEGORIES

Bedding, Multipurpose, Upholstery Wovens, Solids / Small Scale Patterns

COLORS

DESIGN TYPES

Black, Blue, Navy

Small Scale Woven, Texture Plain, Contemporary / Modern

RAILROADED

Not Railroaded

| WIDTH                | VERTICAL REPEAT         | HORIZONTAL REPEAT                                 | CONTENT                                                                           |
|----------------------|-------------------------|---------------------------------------------------|-----------------------------------------------------------------------------------|
| 59.00 in (149.86 cm) | 0.00 in (0.00 cm)       | 0.00 in (0.00 cm)                                 | 34% Viscose, 25% Cotton,<br>20% Polyacrylic, 17% Linen,<br>3% Polyester, 1% Nylon |
| BACKING              | FIRE CODES              | DOUBLE RUBS                                       | PRODUCT NUMBER                                                                    |
|                      | UFAC Class I / NFPA 260 | Exceeds 100,000 Double<br>Rubs (Wyzenbeek Method) | 7532703                                                                           |
| COUNTRY              | CLEANING CODES          |                                                   |                                                                                   |
| Turkey               | S                       |                                                   |                                                                                   |