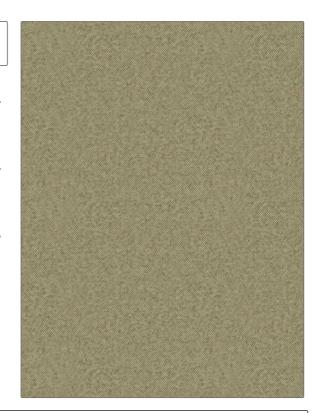

PATTERN Keaton COLOR 01

BRAND APPLICATION

S. Harris Fabric

USES CATEGORIES

Bedding, Multipurpose, Upholstery Wovens, Solids / Small Scale Patterns

COLORS DESIGN TYPES

Yellow Solid, Texture Plain

RAILROADED