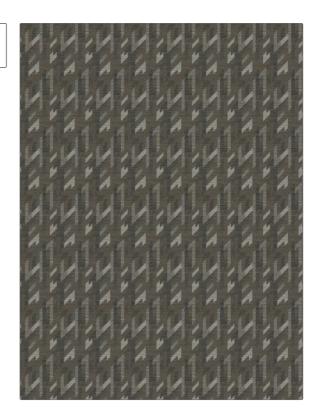

C

PATTERN Mrs. Los Angeles
COLOR Santa Ana Brown

BRAND

APPLICATION

S. Harris

Fabric

USES

CATEGORIES

Bedding, Multipurpose, Upholstery Wool, Wovens

воок

COLORS

**Elements By Diane Keaton** 

Navy, Brown

DESIGN TYPES

SCALE

Medium

Geometric, Jacquard Pattern, Lattice / Fretwork, Contemporary / Modern, Abstract

RAILROADED

Not Railroaded

| VIDTH                | VERTICAL REPEAT         | HORIZONTAL REPEAT                                | CONTENT            |
|----------------------|-------------------------|--------------------------------------------------|--------------------|
| 55.00 in (139.70 cm) | 4.70 in (11.94 cm)      | 3.35 in (8.51 cm)                                | 91% Wool, 9% Nylon |
| BACKING              | FIRE CODES              | DOUBLE RUBS                                      | PRODUCT NUMBER     |
|                      | UFAC Class I / NFPA 260 | Exceeds 25,000 Double<br>Rubs (Wyzenbeek Method) | 7544802            |
| DATE BOOKED          | COUNTRY                 | CLEANING CODES                                   |                    |
| 11/2021              | Italy                   | S                                                |                    |