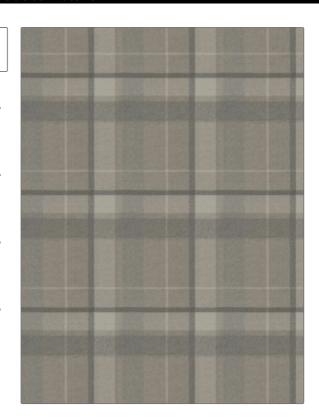

## Fabric Product Details

PATTERN Interiors Plaid COLOR Joey Cashmere

BRAND APPLICATION

S. Harris Fabric

USES CATEGORIES

Upholstery Wool

BOOK COLORS

Elements By Diane Keaton Grey, Beige

Large

DESIGN TYPES SCALE

Check / Plaid, Contemporary / Modern

RAILROADED

Not Railroaded

| WIDTH                | VERTICAL REPEAT         | HORIZONTAL REPEAT                                | CONTENT                                        |
|----------------------|-------------------------|--------------------------------------------------|------------------------------------------------|
| 58.00 in (147.32 cm) | 22.44 in (57.00 cm)     | 19.29 in (49.00 cm)                              | 50% Wool, 20% Nylon, 15%<br>Mohair, 15% Alpaca |
| BACKING              | FIRE CODES              | DOUBLE RUBS                                      | PRODUCT NUMBER                                 |
|                      | UFAC Class I / NFPA 260 | Exceeds 20,000 Double<br>Rubs (Wyzenbeek Method) | 7589602                                        |
| DATE BOOKED          | COUNTRY                 | CLEANING CODES                                   |                                                |
| 11/2021              | Italy                   | S                                                |                                                |