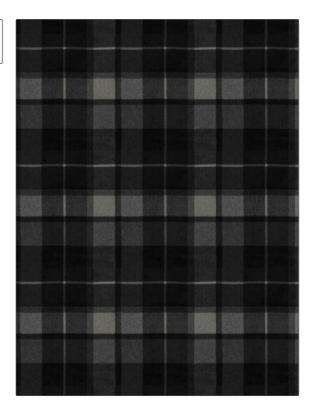

| PATTERN Interiors Place COLOR 01 | id                                      |
|----------------------------------|-----------------------------------------|
| BRAND                            | APPLICATION                             |
| S. Harris                        | Fabric                                  |
| USES                             | CATEGORIES                              |
| Upholstery                       | Wool                                    |
| COLORS                           | DESIGN TYPES                            |
| Black, Grey                      | Check / Plaid,<br>Contemporary / Modern |
| SCALE                            | RAILROADED                              |
| Large                            | Not Railroaded                          |

| WIDTH                | VERTICAL REPEAT         | HORIZONTAL REPEAT                                | CONTENT                                        |
|----------------------|-------------------------|--------------------------------------------------|------------------------------------------------|
| 58.00 in (147.32 cm) | 22.44 in (57.00 cm)     | 19.29 in (49.00 cm)                              | 50% Wool, 20% Nylon, 15%<br>Mohair, 15% Alpaca |
| BACKING              | FIRE CODES              | DOUBLE RUBS                                      | PRODUCT NUMBER                                 |
|                      | UFAC Class I / NFPA 260 | Exceeds 20,000 Double<br>Rubs (Wyzenbeek Method) | 7593201                                        |
| COUNTRY              | CLEANING CODES          |                                                  |                                                |
| Italy                | S                       |                                                  |                                                |