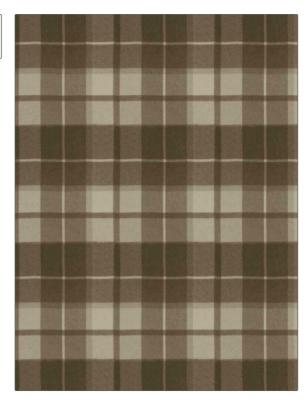

PATTERN **Interiors Plaid** COLOR BRAND APPLICATION S. Harris Fabric USES CATEGORIES Upholstery Wool DESIGN TYPES COLORS Beige, Taupe / Tan Check / Plaid, Contemporary / Modern SCALE RAILROADED Large Not Railroaded

| WIDTH                | VERTICAL REPEAT         | HORIZONTAL REPEAT                                | CONTENT                                        |
|----------------------|-------------------------|--------------------------------------------------|------------------------------------------------|
| 58.00 in (147.32 cm) | 22.44 in (57.00 cm)     | 19.29 in (49.00 cm)                              | 50% Wool, 20% Nylon, 15%<br>Mohair, 15% Alpaca |
| BACKING              | FIRE CODES              | DOUBLE RUBS                                      | PRODUCT NUMBER                                 |
|                      | UFAC Class I / NFPA 260 | Exceeds 20,000 Double<br>Rubs (Wyzenbeek Method) | 7593203                                        |
| COUNTRY              | CLEANING CODES          |                                                  |                                                |
| Italy                | S                       |                                                  |                                                |