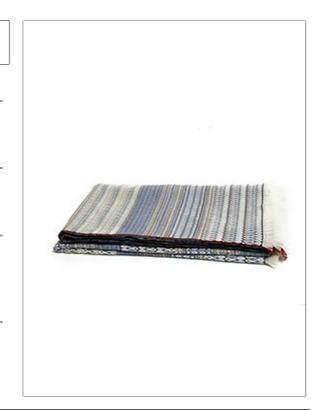

PATTERN St. Regis COLOR 01

BRAND APPLICATION

S. Harris Decorative Accessory

Geometric / Abstract, Novelty, Small Scale

Woven, Contemporary / Modern, Diamond

USES CATEGORIES

Multipurpose Wool, Wovens

COLORS DESIGN TYPES

Grey, Blue, Light Blue, Beige, Taupe / Tan, Linen, White, Off White / Ivory, Multi-Color

SCALE RAILROADED

Large Not Railroaded

| VERTICAL REPEAT   | HORIZONTAL REPEAT | CONTENT          | BACKING |
|-------------------|-------------------|------------------|---------|
| 0.00 in (0.00 cm) | 0.00 in (0.00 cm) | 100% Virgin Wool |         |
| PRODUCT NUMBER    | COUNTRY           | CLEANING CODES   | _       |
| 7671101           | Italy             | S                |         |
|                   |                   |                  |         |