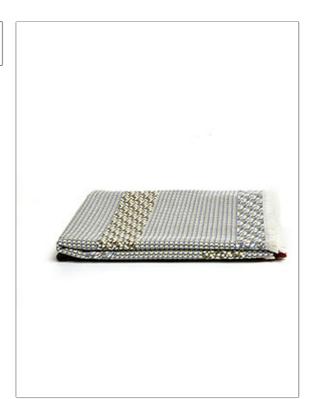

PATTERN Cache Cache
COLOR 01

BRAND APPLICATION

S. Harris Decorative Accessory

USES CATEGORIES

Multipurpose Wool, Wovens

COLORS DESIGN TYPES

Grey, Blue, Light Blue, Beige, Taupe / Tan, Linen, White, Off White / Ivory, Multi-Color

SCALE

RAILROADED

Geometric / Abstract, Novelty, Small Scale

Woven, Contemporary / Modern, Diamond

Large Not Railroaded

| VERTICAL REPEAT   | HORIZONTAL REPEAT | CONTENT          | BACKING |
|-------------------|-------------------|------------------|---------|
| 0.00 in (0.00 cm) | 0.00 in (0.00 cm) | 100% Virgin Wool |         |
| PRODUCT NUMBER    | COUNTRY           | CLEANING CODES   | _       |
| 7671401           | Italy             | S                | _       |
|                   |                   |                  |         |