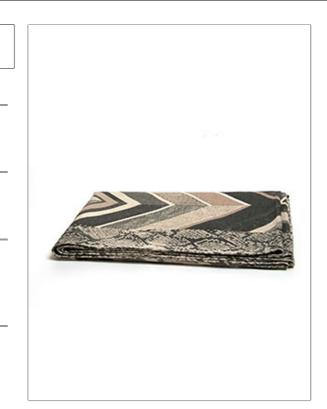

PATTERN Jerome Chevron COLOR Grey Quartz

BRAND APPLICATION

S. Harris Decorative Accessory

USES CATEGORIES

Multipurpose Wool, Cashmere, Wovens

COLORS DESIGN TYPES

Grey, Beige, Taupe / Tan, White, Off White / Ivory

Novelty, Small Scale Woven, Stripes, Contemporary / Modern,

Animal Skins

SCALE RAILROADED

Large Not Railroaded

| VERTICAL REPEAT   | HORIZONTAL REPEAT | CONTENT                               | BACKING |
|-------------------|-------------------|---------------------------------------|---------|
| 0.00 in (0.00 cm) | 0.00 in (0.00 cm) | 42% Cashmere, 38%<br>Cotton, 20% Silk |         |
| PRODUCT NUMBER    | COUNTRY           | CLEANING CODES                        | _       |
| 7671901           | Italy             | ç                                     |         |