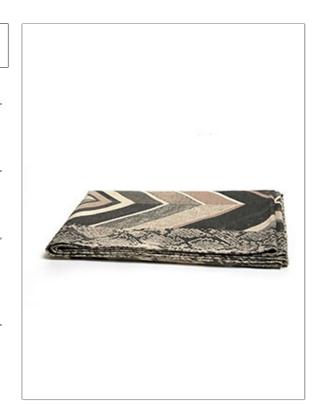

PATTERN Jerome Chevron COLOR 01

BRAND APPLICATION

S. Harris Decorative Accessory

USES CATEGORIES

Multipurpose Wool, Cashmere, Wovens

COLORS DESIGN TYPES

Grey, Beige, Taupe / Tan, Novelty, Small Scale White, Off White / Ivory Woven, Stripes,

Woven, Stripes, Contemporary / Modern,

Animal Skins

SCALE RAILROADED

Large Not Railroaded

| VERTICAL REPEAT   | HORIZONTAL REPEAT | CONTENT                               | BACKING |
|-------------------|-------------------|---------------------------------------|---------|
| 0.00 in (0.00 cm) | 0.00 in (0.00 cm) | 42% Cashmere, 38%<br>Cotton, 20% Silk |         |
| PRODUCT NUMBER    | COUNTRY           | CLEANING CODES                        | _       |
| 7674801           | Italy             | S                                     |         |
|                   |                   |                                       |         |