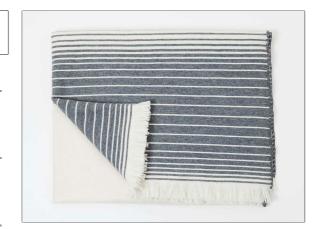

C

PATTERN Ajax COLOR Tavern

BRAND APPLICATION

S. Harris Decorative Accessory

USES CATEGORIES

Multipurpose Wool, Cashmere, Wovens

COLORS DESIGN TYPES

Grey, Linen, White, Off
White / Ivory
Small Scale Woven, Stripes,
Contemporary / Modern

SCALE RAILROADED

Large Not Railroaded

| VERTICAL REPEAT   | HORIZONTAL REPEAT | CONTENT                | BACKING |
|-------------------|-------------------|------------------------|---------|
| 0.00 in (0.00 cm) | 0.00 in (0.00 cm) | 55% Cashmere, 45% Wool |         |
| PRODUCT NUMBER    | COUNTRY           | CLEANING CODES         | _       |
| 7675001           | Italy             |                        | _       |