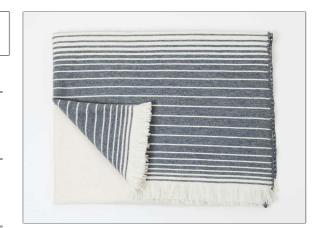

C

PATTERN Ajax COLOR 01

BRAND APPLICATION

S. Harris Decorative Accessory

USES CATEGORIES

Multipurpose Wool, Cashmere, Wovens

COLORS DESIGN TYPES

Grey, Linen, White, Off
White / Ivory
Small Scale Woven, Stripes,
Contemporary / Modern

SCALE RAILROADED

Large Not Railroaded

| /ERTICAL REPEAT   | HORIZONTAL REPEAT | CONTENT                | BACKING |
|-------------------|-------------------|------------------------|---------|
| 0.00 in (0.00 cm) | 0.00 in (0.00 cm) | 55% Cashmere, 45% Wool |         |
| PRODUCT NUMBER    | COUNTRY           | CLEANING CODES         |         |
| 7675101           | Italy             | £                      |         |