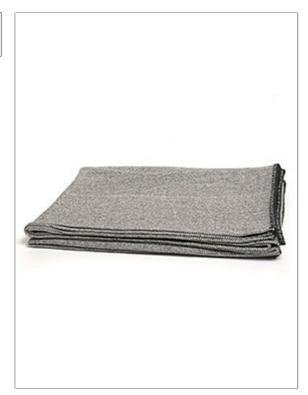

PATTERN Campo
COLOR 01

BRAND APPLICATION

S. Harris Decorative Accessory

USES CATEGORIES

Multipurpose Wool, Cashmere, Wovens

COLORS DESIGN TYPES

Black, Grey, Metallic,
White, Off White / Ivory

SCALE

Small Scale Woven, Solid,
Contemporary / Modern

RAILROADED

Large Not Railroaded

| /ERTICAL REPEAT   | HORIZONTAL REPEAT | CONTENT                                              | BACKING |
|-------------------|-------------------|------------------------------------------------------|---------|
| 0.00 in (0.00 cm) | 0.00 in (0.00 cm) | 50% Wool, 30% Cashmere,<br>15% Viscose, 5% Polyester |         |
| PRODUCT NUMBER    | COUNTRY           | CLEANING CODES                                       |         |
| 7679901           | Italy             | S                                                    |         |