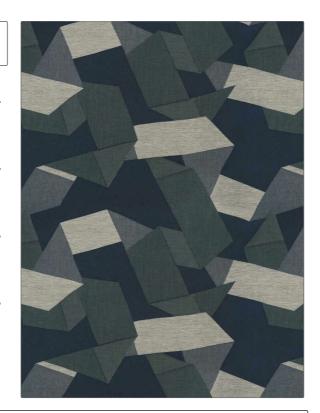

PATTERN Maori COLOR 01

BRAND APPLICATION

S. Harris Fabric

USES CATEGORIES

Drapery Sheer, Wovens, Linen

COLORS DESIGN TYPES

Blue, Navy Contemporary / Modern,

Abstract

SCALE RAILROADED

Large Railroaded

| WIDTH                 | VERTICAL REPEAT     | HORIZONTAL REPEAT    | CONTENT             |
|-----------------------|---------------------|----------------------|---------------------|
| 125.00 in (317.50 cm) | 39.00 in (99.06 cm) | 47.00 in (119.38 cm) | 65% Linen, 35% Wool |
| BACKING               | PRODUCT NUMBER      | COUNTRY              | CLEANING CODES      |
|                       | 7878001             | Italy                | S                   |

ADDITIONAL PRODUCT NOTES

Shown Railroaded, Exclusive Pattern