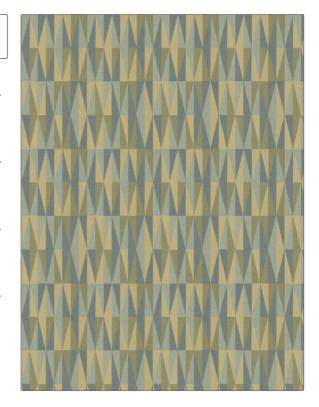

| PATTERN Batari<br>COLOR Hawk |              |
|------------------------------|--------------|
| BRAND                        | APPLICATION  |
| S. Harris                    | Fabric       |
| USES                         | CATEGORIES   |
| Upholstery                   | Wool, Wovens |
| воок                         | COLORS       |
| Geotrybal                    | Blue         |
| DESIGN TYPES                 | SCALE        |
| Small Scale Woven,           | Small        |