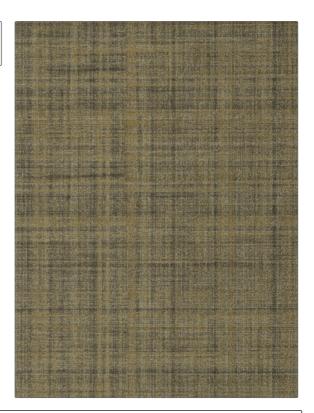

PATTERN Wonder World COLOR 04

BRAND

APPLICATION

S. Harris

Fabric

USES

CATEGORIES

Upholstery

Solids / Small Scale Patterns, Faux Leather / Vinyl

COLORS

DESIGN TYPES

Green

Solid, Contemporary / Modern

RAILROADED

Not Railroaded

| WIDTH                                                           | FINISH          | VERTICAL REPEAT                                          | HORIZONTAL REPEAT                                 |
|-----------------------------------------------------------------|-----------------|----------------------------------------------------------|---------------------------------------------------|
| 54.00 in (137.16 cm)                                            | Silicone Finish | 0.00 in (0.00 cm)                                        | 0.00 in (0.00 cm)                                 |
| CONTENT                                                         | BACKING         | FIRE CODES                                               | DOUBLE RUBS                                       |
| Face: 71% Polyurethane<br>29% Silicone, Back: 100%<br>Polyester |                 | UFAC Class I / NFPA 260,<br>Imo Ftpc Part 8 (Upholstery) | Exceeds 200,000 Double<br>Rubs (Wyzenbeek Method) |
| PRODUCT NUMBER                                                  | COUNTRY         | CLEANING CODES                                           |                                                   |
| 7958904                                                         | South Korea     | W, BLEACH CLEANABLE                                      |                                                   |
|                                                                 |                 |                                                          |                                                   |