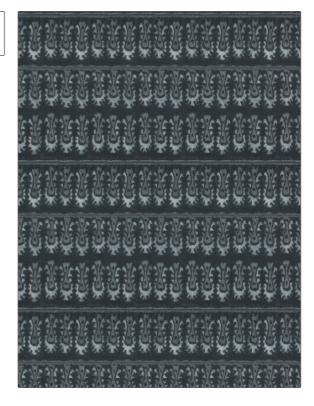

ı

PATTERN Batik Tribal COLOR Blue Smoke

BRAND

APPLICATION

S. Harris

Fabric

USES

CATEGORIES

Bedding, Drapery, Multipurpose, Upholstery Prints, Linen

воок

COLORS

Geotrybal

Blue, Navy

DESIGN TYPES

SCALE

Large

Global / Ethnic, Print Pattern, Contemporary / Modern

RAILROADED

Not Railroaded

| WIDTH                | VERTICAL REPEAT         | HORIZONTAL REPEAT                                | CONTENT        |
|----------------------|-------------------------|--------------------------------------------------|----------------|
| 59.00 in (149.86 cm) | 31.00 in (78.74 cm)     | 9.00 in (22.86 cm)                               | 100% Linen     |
| BACKING              | FIRE CODES              | DOUBLE RUBS                                      | PRODUCT NUMBER |
|                      | UFAC Class I / NFPA 260 | Exceeds 10,000 Double<br>Rubs (Wyzenbeek Method) | 7961901        |
| DATE BOOKED          | COUNTRY                 | CLEANING CODES                                   |                |
| 01/2017              | Austria                 | S                                                |                |