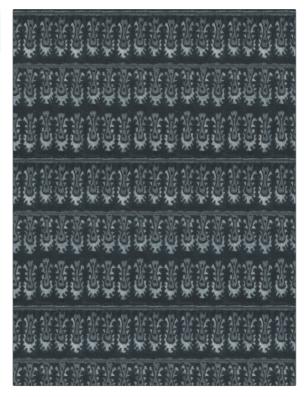

SCALE

Large

PATTERN **Batik Tribal** COLOR BRAND APPLICATION S. Harris Fabric USES CATEGORIES Bedding, Drapery, Prints, Linen Multipurpose, Upholstery DESIGN TYPES COLORS Blue, Navy Global / Ethnic, Print Pattern, Contemporary / Modern

RAILROADED

Not Railroaded

| WIDTH                | VERTICAL REPEAT         | HORIZONTAL REPEAT                                | CONTENT        |
|----------------------|-------------------------|--------------------------------------------------|----------------|
| 59.00 in (149.86 cm) | 31.00 in (78.74 cm)     | 9.00 in (22.86 cm)                               | 100% Linen     |
| BACKING              | FIRE CODES              | DOUBLE RUBS                                      | PRODUCT NUMBER |
|                      | UFAC Class I / NFPA 260 | Exceeds 10,000 Double<br>Rubs (Wyzenbeek Method) | 7962201        |
| COUNTRY              | CLEANING CODES          |                                                  |                |
| Austria              | S                       |                                                  |                |