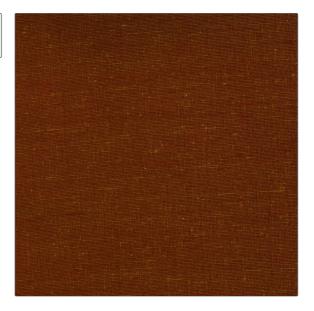

## Fabric Product Details

| PATTERN Shogun<br>COLOR Paprika |                                        |  |
|---------------------------------|----------------------------------------|--|
| BRAND                           | APPLICATION                            |  |
| S. Harris                       | Fabric                                 |  |
| USES                            | CATEGORIES                             |  |
| Multipurpose                    | Silk, Solids / Small Scale<br>Patterns |  |
| COLORS                          | DESIGN TYPES                           |  |
| Orange / Spice                  | Solid                                  |  |
| RAILROADED                      |                                        |  |