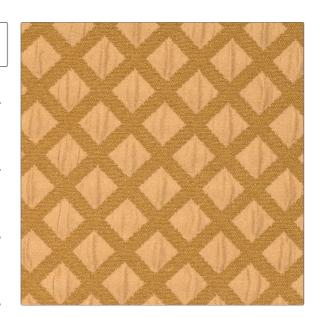

## Fabric Product Details

PATTERN Aphelion COLOR Sahara

SCALE

S. Harris Fabric

USES CATEGORIES

Upholstery Wovens

COLORS DESIGN TYPES

Gold Contemporary / Modern,

RAILROADED

Diamond

Small Not Railroaded

| .20 in (3.05 cm)                                | 1.20 in (3.05 cm) | 63% Polyester 37% Cotton              |
|-------------------------------------------------|-------------------|---------------------------------------|
|                                                 |                   |                                       |
| OUBLE RUBS                                      | PRODUCT NUMBER    | COUNTRY                               |
| xceeds 21,000 Double<br>lubs (Wyzenbeek Method) | 8141909           | USA                                   |
|                                                 |                   |                                       |
|                                                 |                   |                                       |
|                                                 | •                 | · · · · · · · · · · · · · · · · · · · |