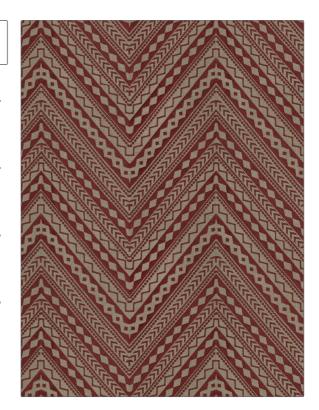

PATTERN Aza
COLOR Russet

BRAND

APPLICATION

S. Harris

Fabric

USES

CATEGORIES

Bedding, Drapery

Crewels / Embroideries, Linen

воок

COLORS

Geotrybal

Linen, Orange / Spice

DESIGN TYPES

SCALE

Medium

Embroidery, Global / Ethnic, Contemporary / Modern

RAILROADED

Not Railroaded

| WIDTH                | VERTICAL REPEAT     | HORIZONTAL REPEAT   | CONTENT                                                    |
|----------------------|---------------------|---------------------|------------------------------------------------------------|
| 53.00 in (134.62 cm) | 15.00 in (38.10 cm) | 16.50 in (41.91 cm) | Embroidery: 70% Linen,<br>30% Viscose, Base: 100%<br>Linen |
| BACKING              | PRODUCT NUMBER      | DATE BOOKED         | COUNTRY                                                    |
|                      | 8172602             | 01/2017             | India                                                      |
| CLEANING CODES       | _                   |                     |                                                            |
| S                    |                     |                     |                                                            |