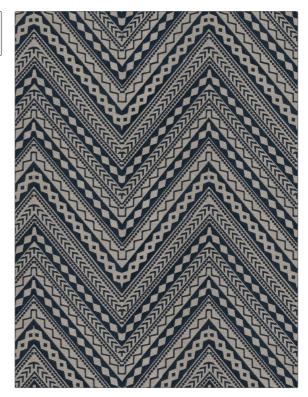

C

PATTERN Aza 01 COLOR BRAND APPLICATION S. Harris **Fabric** USES CATEGORIES Bedding, Drapery Crewels / Embroideries, Linen DESIGN TYPES COLORS Blue, Navy, Taupe / Tan Embroidery, Global / Ethnic, Contemporary / Modern SCALE RAILROADED

Not Railroaded

| WIDTH                | VERTICAL REPEAT     | HORIZONTAL REPEAT   | CONTENT                                                    |
|----------------------|---------------------|---------------------|------------------------------------------------------------|
| 53.00 in (134.62 cm) | 15.00 in (38.10 cm) | 16.50 in (41.91 cm) | Embroidery: 70% Linen,<br>30% Viscose, Base: 100%<br>Linen |
| BACKING              | PRODUCT NUMBER      | COUNTRY             | CLEANING CODES                                             |
|                      | 8172701             | India               | S                                                          |

ADDITIONAL PRODUCT NOTES

Medium

Exclusive Pattern, Embroidered Textiles Are Not, Guaranteed For Precise Color, Matching And Colorfastness., Color Placement Of Embroidery, May Vary. All Measurements, Quoted For Repeats Are, Approximate.