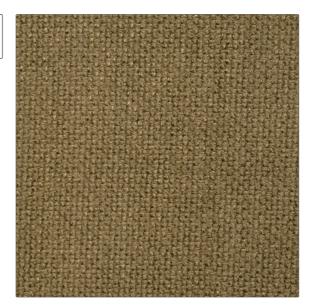

## Fabric Product Details

PATTERN Saville Steel COLOR BRAND APPLICATION S. Harris Fabric USES CATEGORIES Upholstery Wovens, Solids / Small Scale Patterns, Chenille DESIGN TYPES COLORS Grey Solid, Texture Plain RAILROADED

Not Railroaded

| WIDTH                | VERTICAL REPEAT   | HORIZONTAL REPEAT                                | CONTENT                |
|----------------------|-------------------|--------------------------------------------------|------------------------|
| 52.00 in (132.08 cm) | 0.00 in (0.00 cm) | 0.00 in (0.00 cm)                                | 59% Cotton 41% Viscose |
| BACKING              | FIRE CODES        | DOUBLE RUBS                                      | PRODUCT NUMBER         |
|                      | UFAC Class II     | Exceeds 30,000 Double<br>Rubs (Wyzenbeek Method) | 8183409                |
| COUNTRY              | CLEANING CODES    |                                                  |                        |
| Italy                | S                 |                                                  |                        |
|                      |                   |                                                  |                        |