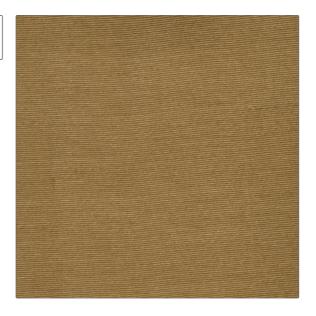

## Fabric Product Details

| PATTERN Dolce COLOR 13 |                                                                   |  |
|------------------------|-------------------------------------------------------------------|--|
| BRAND                  | APPLICATION                                                       |  |
| S. Harris              | Fabric                                                            |  |
| USES                   | CATEGORIES                                                        |  |
| Multipurpose           | Ottoman / Faille, Wool,<br>Silk, Solids / Small Scale<br>Patterns |  |
| COLORS                 | DESIGN TYPES                                                      |  |
| Taupe / Tan            | Solid                                                             |  |
| RAILROADED             |                                                                   |  |

| VIDTH                | VERTICAL REPEAT                  | HORIZONTAL REPEAT | CONTENT           |
|----------------------|----------------------------------|-------------------|-------------------|
| 55.00 in (139.70 cm) | 0.00 in (0.00 cm)                | 0.00 in (0.00 cm) | 67% Silk 33% Wool |
| BACKING              | FIRE CODES                       | PRODUCT NUMBER    | COUNTRY           |
|                      | UFAC Class I, Passes NFPA<br>260 | 8186313           | India             |
| CLEANING CODES       | _                                |                   |                   |
| S                    |                                  |                   |                   |