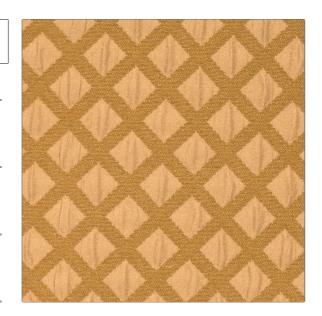

## Fabric Product Details

PATTERN Amarone COLOR 07

COLORS

S. Harris Fabric

Upholstery CATEGORIES

Wovens

Gold Contemporary / Modern, Diamond

DESIGN TYPES

SCALE RAILROADED

Small Not Railroaded

| WIDTH                | VERTICAL REPEAT                                  | HORIZONTAL REPEAT | CONTENT                  |
|----------------------|--------------------------------------------------|-------------------|--------------------------|
| 52.00 in (132.08 cm) | 1.20 in (3.05 cm)                                | 1.20 in (3.05 cm) | 63% Polyester 37% Cotton |
| BACKING              | DOUBLE RUBS                                      | PRODUCT NUMBER    | COUNTRY                  |
|                      | Exceeds 21,000 Double<br>Rubs (Wyzenbeek Method) | 8232007           | USA                      |
| CLEANING CODES       | _                                                |                   |                          |
| S                    |                                                  |                   |                          |