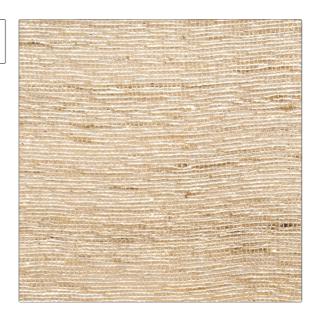

## Fabric Product Details

PATTERN Akumal COLOR 01

BRAND APPLICATION

S. Harris Fabric

USES CATEGORIES

Drapery Sheer

COLORS DESIGN TYPES

Beige, Gold, Light Green Stripes, Texture Plain

SCALE RAILROADED

Small Not Railroaded

| 54.00 in (137.16 cm) | 0.00 in (0.00 cm)      | 0.00 in (0.00 cm) | 100% Silk         |
|----------------------|------------------------|-------------------|-------------------|
| BACKING              | PRODUCT NUMBER 8267501 | COUNTRY           | CLEANING CODES  S |