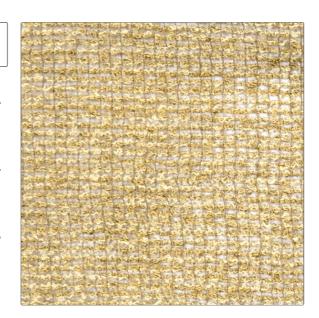

## Fabric Product Details

| PATTERN<br>COLOR | Tortuga<br>Honey |  |
|------------------|------------------|--|
|                  |                  |  |

BRAND APPLICATION

S. Harris Fabric

USES CATEGORIES

Drapery Casements

COLORS DESIGN TYPES

Gold, Yellow Texture Plain

RAILROADED

Not Railroaded

| WIDTH                | VERTICAL REPEAT   | HORIZONTAL REPEAT | CONTENT             |
|----------------------|-------------------|-------------------|---------------------|
| 52.00 in (132.08 cm) | 0.00 in (0.00 cm) | 0.00 in (0.00 cm) | 87% Rayon 13% Linen |
| BACKING              | PRODUCT NUMBER    | COUNTRY           | CLEANING CODES      |
|                      | 8271803           | USA               | S                   |