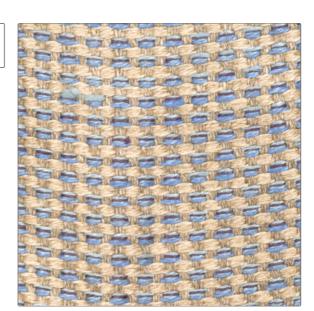

PATTERN Peconic COLOR 04

BRAND

APPLICATION

S. Harris

Fabric

USES

CATEGORIES

Upholstery

Wovens, Solids / Small Scale Patterns, Linen

COLORS

DESIGN TYPES

Light Blue, Brown, Taupe / Tan, Linen

Small Scale Woven, Check / Plaid, Texture Plain, Contemporary / Modern

SCALE

RAILROADED

Small

Not Railroaded

| WIDTH                | VERTICAL REPEAT                  | HORIZONTAL REPEAT                               | CONTENT        |
|----------------------|----------------------------------|-------------------------------------------------|----------------|
| 54.00 in (137.16 cm) | 0.00 in (0.00 cm)                | 0.00 in (0.00 cm)                               | 100% Linen     |
| BACKING              | FIRE CODES                       | DOUBLE RUBS                                     | PRODUCT NUMBER |
|                      | UFAC Class I, Passes NFPA<br>260 | Exceeds 9,000 Double Rubs<br>(Wyzenbeek Method) | 8321104        |
| COUNTRY              | CLEANING CODES                   |                                                 |                |
| Brazil               | S                                |                                                 |                |
| Brazil               | S                                |                                                 |                |