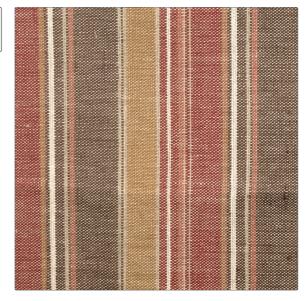

## Fabric Product Details

| PATTERN Flanders<br>COLOR Chocolate           |               |
|-----------------------------------------------|---------------|
| BRAND                                         | APPLICATION   |
| S. Harris                                     | Fabric        |
| USES                                          | CATEGORIES    |
| Bedding, Drapery,<br>Multipurpose, Upholstery | Wovens, Linen |
| COLORS                                        | DESIGN TYPES  |
| Brown, Taupe / Tan, Red                       | Stripes       |
|                                               |               |
| SCALE                                         | RAILROADED    |
| Small                                         | Railroaded    |

WIDTH VERTICAL REPEAT HORIZONTAL REPEAT CONTENT 54.00 in (137.16 cm) 5.00 in (12.70 cm) 0.00 in (0.00 cm) 100% Linen FIRE CODES DOUBLE RUBS BACKING PRODUCT NUMBER UFAC Class I, Passes NFPA Exceeds 6,000 Double Rubs 8329903 260 (Wyzenbeek Method) COUNTRY CLEANING CODES Brazil S

ADDITIONAL PRODUCT NOTES

Shown Railroaded, Exclusive Pattern

fabricut.com | (800) 999-8200

© Fabricut Inc., 2024