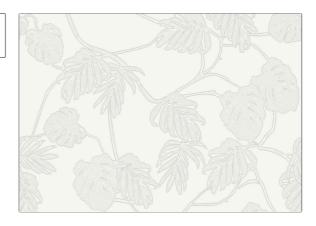

PATTERN Leafit-WP
COLOR 02

BRAND APPLICATION

S. Harris Wallcovering

CATEGORIES COLORS

Vinyls, Digital Grey

DESIGN TYPES SCALE

Medium

| WIDTH                  | VERTICAL REPEAT     | HORIZONTAL REPEAT   | CONTENT                                                      |
|------------------------|---------------------|---------------------|--------------------------------------------------------------|
| 23.60 in (59.94 cm)    | 25.60 in (65.02 cm) | 23.60 in (59.94 cm) | Face: 100% Fabric Backed<br>Vinyl, Backing: 100%<br>Nonwoven |
| BACKING                | FIRE CODES          | PRODUCT NUMBER      | COUNTRY                                                      |
| Strippable, Pretrimmed | Passes ASTM-E84     | 0833202             | Austria                                                      |

ADDITIONAL PRODUCT NOTES

Leaves, Print Pattern

Strippable, Pretrimmed, Lead & Formaldehyde Free, Cadmium & Mercury Free, Latex Free, Type I Vinyl, Paste The Wall, Straight / Side Match, Exclusive Pattern, Class A Fire Rating, Passes Euroclass B-S2, D0