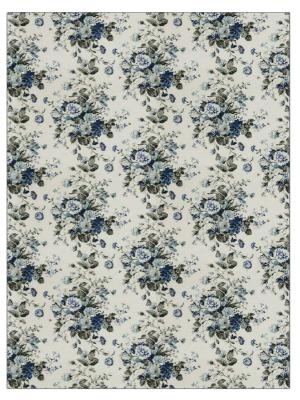

## Fabric Product Details

| PATTERN Chateau Fres     | sh                    |
|--------------------------|-----------------------|
| BRAND                    | APPLICATION           |
| S. Harris                | Fabric                |
| USES                     | CATEGORIES            |
| Multipurpose, Upholstery | Prints                |
| COLORS                   | DESIGN TYPES          |
| Blue, Green, White       | Floral, Print Pattern |
| SCALE                    | RAILROADED            |
| Medium                   | Not Railroaded        |

| WIDTH                    | VERTICAL REPEAT                                  | HORIZONTAL REPEAT   | CONTENT              |
|--------------------------|--------------------------------------------------|---------------------|----------------------|
| 57.00 in (144.78 cm)     | 19.00 in (48.26 cm)                              | 26.75 in (67.94 cm) | 100% Recycled Cotton |
| BACKING                  | DOUBLE RUBS                                      | PRODUCT NUMBER      | COUNTRY              |
|                          | Exceeds 30,000 Double<br>Rubs (Wyzenbeek Method) | 8344301             | Italy                |
| CLEANING CODES           | _                                                |                     |                      |
| S                        |                                                  |                     |                      |
|                          |                                                  |                     |                      |
| ADDITIONAL PRODUCT NOTES |                                                  |                     |                      |