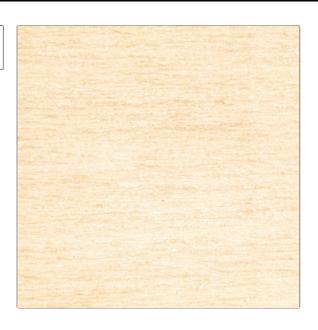

Small

PATTERN Aquarelle COLOR BRAND APPLICATION S. Harris Fabric USES CATEGORIES Upholstery Wovens, Solids / Small Scale Patterns, Chenille DESIGN TYPES COLORS Off White / Ivory Solid, Texture Plain SCALE RAILROADED