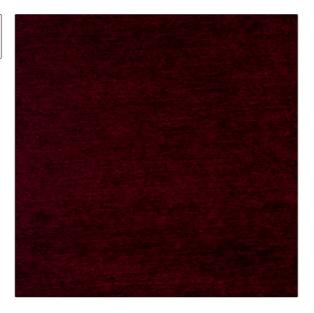

## Fabric Product Details

| PATTERN Aquarelle COLOR 44 |                                                    |  |
|----------------------------|----------------------------------------------------|--|
| BRAND                      | APPLICATION                                        |  |
| S. Harris                  | Fabric                                             |  |
| USES                       | CATEGORIES                                         |  |
| Upholstery                 | Wovens, Solids / Small<br>Scale Patterns, Chenille |  |
| COLORS                     | DESIGN TYPES                                       |  |
| Burgundy                   | Solid, Texture Plain                               |  |
| SCALE                      | RAILROADED                                         |  |
| Small                      | Not Railroaded                                     |  |