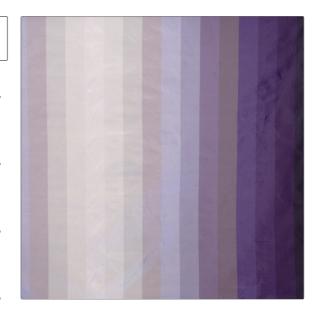

## Fabric Product Details

PATTERN Gloaming COLOR Purple Haze

BRAND APPLICATION

S. Harris Fabric

USES CATEGORIES

Bedding, Drapery, Silk, Taffeta, Wovens Multipurpose, Upholstery

COLORS DESIGN TYPES

Stripes

RAILROADED

Grey, Lavender / Purple, Multi-Color

SCALE

Talli Coloi

Large Not Railroaded

| WIDTH                | VERTICAL REPEAT   | HORIZONTAL REPEAT    | CONTENT        |
|----------------------|-------------------|----------------------|----------------|
| 54.00 in (137.16 cm) | 0.00 in (0.00 cm) | 54.00 in (137.16 cm) | 100% Silk      |
| BACKING              | PRODUCT NUMBER    | COUNTRY              | CLEANING CODES |
|                      | 8393802           | India                | S              |
|                      |                   |                      |                |