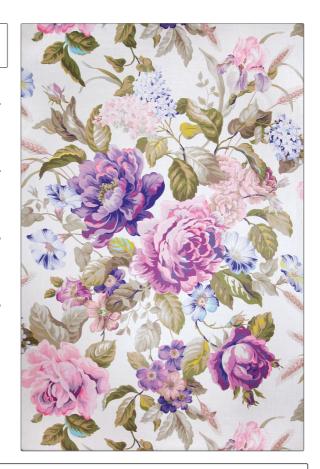

## **Fabric Product Details**

Mega Chintz PATTERN **Ultra Violet** COLOR

BRAND APPLICATION

S. Harris Fabric

USES CATEGORIES

Bedding, Drapery, Multipurpose, Upholstery **Prints** 

COLORS DESIGN TYPES

Floral, Print Pattern, Tropical / Botanical Lavender / Purple

SCALE RAILROADED

Large Not Railroaded

| WIDTH                | VERTICAL REPEAT      | HORIZONTAL REPEAT    | CONTENT        |
|----------------------|----------------------|----------------------|----------------|
| 58.00 in (147.32 cm) | 77.00 in (195.58 cm) | 58.00 in (147.32 cm) | 100% Linen     |
| BACKING              | PRODUCT NUMBER       | COUNTRY              | CLEANING CODES |
|                      | 8398402              | Austria              | S              |