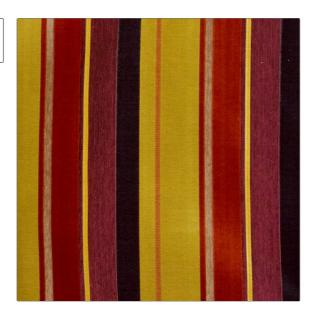

PATTERN Modern Stripe
COLOR Carnival

BRAND APPLICATION

S. Harris Fabric

USES CATEGORIES

Upholstery Velvet / Grospoint,

Chenille, Eco / Environment Plus

Р

COLORS DESIGN TYPES

Red, Burgundy, Multi-Color Stripes, Contemporary /

RAILROADED

Modern

Large Railroaded

SCALE

| WIDTH                | VERTICAL REPEAT                  | HORIZONTAL REPEAT                                | CONTENT                                                  |
|----------------------|----------------------------------|--------------------------------------------------|----------------------------------------------------------|
| 55.00 in (139.70 cm) | 0.00 in (0.00 cm)                | 17.50 in (44.45 cm)                              | 100% Acrylic Pile 84%<br>Polyester 16% Acrylic<br>Ground |
| BACKING              | FIRE CODES                       | DOUBLE RUBS                                      | PRODUCT NUMBER                                           |
|                      | UFAC Class I, Passes NFPA<br>260 | Exceeds 45,000 Double<br>Rubs (Wyzenbeek Method) | 8405701                                                  |
| COUNTRY              | _                                |                                                  |                                                          |
| Germany              |                                  |                                                  |                                                          |