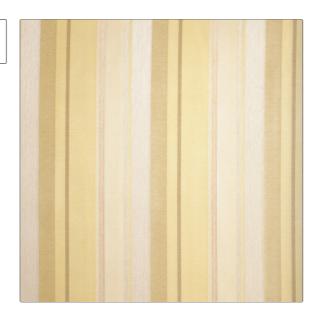

PATTERN Modern Stripe
COLOR Vanilla Swirl

BRAND APPLICATION

S. Harris Fabric

USES CATEGORIES

Upholstery Velvet / Grospoint,

Chenille, Eco / Environment

COLORS DESIGN TYPES

Beige, Taupe / Tan, Off White / Ivory Stripes, Contemporary /

Modern

SCALE RAILROADED

Large Railroaded

| WIDTH                | VERTICAL REPEAT                  | HORIZONTAL REPEAT                                | CONTENT                                                  |
|----------------------|----------------------------------|--------------------------------------------------|----------------------------------------------------------|
| 55.00 in (139.70 cm) | 0.00 in (0.00 cm)                | 17.50 in (44.45 cm)                              | 100% Acrylic Pile 84%<br>Polyester 16% Acrylic<br>Ground |
| BACKING              | FIRE CODES                       | DOUBLE RUBS                                      | PRODUCT NUMBER                                           |
|                      | UFAC Class I, Passes NFPA<br>260 | Exceeds 45,000 Double<br>Rubs (Wyzenbeek Method) | 8405702                                                  |
| COUNTRY              | _                                |                                                  |                                                          |
| Germany              |                                  |                                                  |                                                          |

ADDITIONAL PRODUCT NOTES

Shown Railroaded, Exclusive Pattern