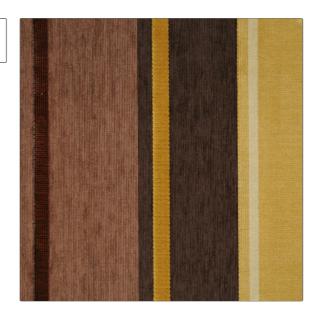

## Fabric Product Details

PATTERN Modern Stripe
COLOR Mocha Cream

BRAND

S. Harris

Fabric

USES

CATEGORIES

Upholstery

Velvet / Grospoint,
Chenille, Eco / Environment
Plus

APPLICATION

COLORS DESIGN TYPES

Brown, Gold Stripes, Contemporary / Modern

SCALE RAILROADED

Large Railroaded

| WIDTH                | VERTICAL REPEAT                  | HORIZONTAL REPEAT                                | CONTENT                                                  |
|----------------------|----------------------------------|--------------------------------------------------|----------------------------------------------------------|
| 55.00 in (139.70 cm) | 0.00 in (0.00 cm)                | 17.50 in (44.45 cm)                              | 100% Acrylic Pile 84%<br>Polyester 16% Acrylic<br>Ground |
| BACKING              | FIRE CODES                       | DOUBLE RUBS                                      | PRODUCT NUMBER                                           |
|                      | UFAC Class I, Passes NFPA<br>260 | Exceeds 45,000 Double<br>Rubs (Wyzenbeek Method) | 8405704                                                  |
| COUNTRY              |                                  |                                                  |                                                          |
| Germany              |                                  |                                                  |                                                          |