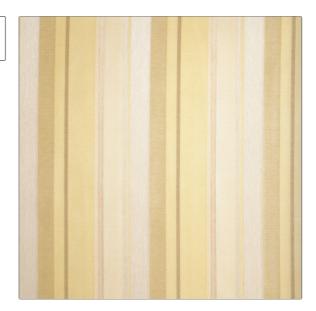

PATTERN Modern Stripe
COLOR 02

BRAND APPLICATION

S. Harris Fabric

USES CATEGORIES

Upholstery Velvet / Grospoint, Chenille, Eco / Environment

Plus

COLORS DESIGN TYPES

Beige, Taupe / Tan, Off White / Ivory

SCALE

Stripes, Contemporary / Modern

RAILROADED

Large Railroaded

| WIDTH                | VERTICAL REPEAT                  | HORIZONTAL REPEAT                                | CONTENT                                                  |
|----------------------|----------------------------------|--------------------------------------------------|----------------------------------------------------------|
| 55.00 in (139.70 cm) | 0.00 in (0.00 cm)                | 17.50 in (44.45 cm)                              | 100% Acrylic Pile 84%<br>Polyester 16% Acrylic<br>Ground |
| BACKING              | FIRE CODES                       | DOUBLE RUBS                                      | PRODUCT NUMBER                                           |
|                      | UFAC Class I, Passes NFPA<br>260 | Exceeds 45,000 Double<br>Rubs (Wyzenbeek Method) | 8405802                                                  |
| COUNTRY              | _                                |                                                  |                                                          |
| Germany              |                                  |                                                  |                                                          |

ADDITIONAL PRODUCT NOTES

Shown Railroaded, Exclusive Pattern