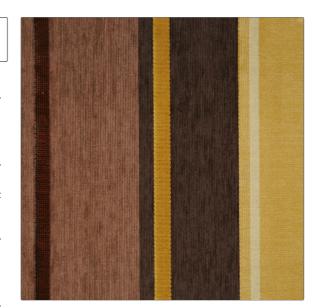

PATTERN Modern Stripe COLOR 04

BRAND APPLICATION

S. Harris Fabric

USES CATEGORIES

Upholstery Velvet / Grospoint, Chenille, Eco / Environment

Plus

COLORS DESIGN TYPES

Brown, Gold Stripes, Contemporary /

Modern

SCALE RAILROADED

Large Railroaded

| VIDTH                | VERTICAL REPEAT                  | HORIZONTAL REPEAT                                | CONTENT                                                  |
|----------------------|----------------------------------|--------------------------------------------------|----------------------------------------------------------|
| 55.00 in (139.70 cm) | 0.00 in (0.00 cm)                | 17.50 in (44.45 cm)                              | 100% Acrylic Pile 84%<br>Polyester 16% Acrylic<br>Ground |
| BACKING              | FIRE CODES                       | DOUBLE RUBS                                      | PRODUCT NUMBER                                           |
|                      | UFAC Class I, Passes NFPA<br>260 | Exceeds 45,000 Double<br>Rubs (Wyzenbeek Method) | 8405804                                                  |
| COUNTRY              | _                                |                                                  |                                                          |
| Germany              |                                  |                                                  |                                                          |

ADDITIONAL PRODUCT NOTES

Shown Railroaded, Exclusive Pattern