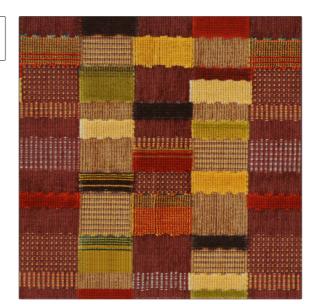

PATTERN Motley Blocks
COLOR Carnival

BRAND APPLICATION

S. Harris Fabric

USES CATEGORIES

Upholstery Velvet / Grospoint,

Chenille, Eco / Environment

Plus

COLORS DESIGN TYPES

Burgundy, Multi-Color Check / Plaid,

Contemporary / Modern

SCALE RAILROADED

Medium Railroaded

| WIDTH                | VERTICAL REPEAT                  | HORIZONTAL REPEAT                                | CONTENT                                                  |
|----------------------|----------------------------------|--------------------------------------------------|----------------------------------------------------------|
| 55.00 in (139.70 cm) | 14.00 in (35.56 cm)              | 8.50 in (21.59 cm)                               | 100% Acrylic Pile 53%<br>Polyester 47% Acrylic<br>Ground |
| BACKING              | FIRE CODES                       | DOUBLE RUBS                                      | PRODUCT NUMBER                                           |
|                      | UFAC Class I, Passes NFPA<br>260 | Exceeds 51,000 Double<br>Rubs (Wyzenbeek Method) | 8406902                                                  |
| COUNTRY              | _                                |                                                  |                                                          |
| Germany              | _                                |                                                  |                                                          |

ADDITIONAL PRODUCT NOTES

Shown Railroaded, Exclusive Pattern