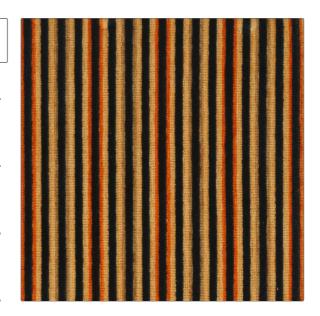

PATTERN Prism Stripe COLOR 02

BRAND

S. Harris Fabric

USES CATEGORIES

Upholstery Velvet / Grospoint, Eco / Environment Plus

APPLICATION

COLORS DESIGN TYPES

Blue, Multi-Color Stripes

SCALE RAILROADED

Small Railroaded

| WIDTH                | VERTICAL REPEAT                  | HORIZONTAL REPEAT                                | CONTENT                                                  |
|----------------------|----------------------------------|--------------------------------------------------|----------------------------------------------------------|
| 55.00 in (139.70 cm) | 0.00 in (0.00 cm)                | 2.00 in (5.08 cm)                                | 100% Acrylic Pile 58%<br>Polyester 42% Acrylic<br>Ground |
| BACKING              | FIRE CODES                       | DOUBLE RUBS                                      | PRODUCT NUMBER                                           |
|                      | UFAC Class I, Passes NFPA<br>260 | Exceeds 63,000 Double<br>Rubs (Wyzenbeek Method) | 8407302                                                  |
| COUNTRY              | _                                |                                                  |                                                          |
| Germany              |                                  |                                                  |                                                          |

ADDITIONAL PRODUCT NOTES

Shown Railroaded, Exclusive Pattern