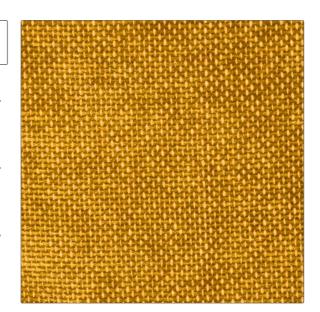

Fabric Product Details

PATTERN Melange Texture COLOR 22

BRAND APPLICATION

S. Harris Fabric

USES CATEGORIES

Multipurpose, Upholstery Wovens, Chenille

COLORS DESIGN TYPES

Gold Texture Plain,