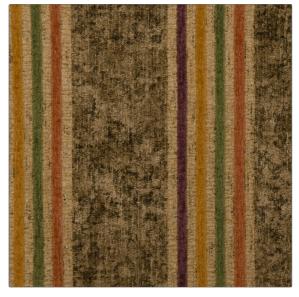

## Fabric Product Details

| PATTERN                  | Celestial |                                   |  |
|--------------------------|-----------|-----------------------------------|--|
| COLOR                    | 08        |                                   |  |
|                          |           |                                   |  |
| BRAND                    |           | APPLICATION                       |  |
| S. Harris                |           | Fabric                            |  |
| USES                     |           | CATEGORIES                        |  |
| Upholstery               |           | Wovens, Chenille                  |  |
| COLORS                   |           | DESIGN TYPES                      |  |
| Brown, Gold, Multi-Color |           | Stripes, Contemporary /<br>Modern |  |
| SCALE                    |           | RAILROADED                        |  |
| Large                    |           | Railroaded                        |  |

ADDITIONAL PRODUCT NOTES

Shown Railroaded, Exclusive Pattern

fabricut.com | (800) 999-8200

© Fabricut Inc., 2024