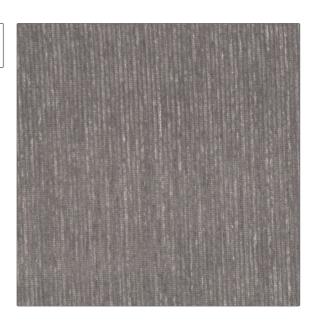

## Fabric Product Details

PATTERN Ottoman Ovation COLOR Smoke

BRAND APPLICATION

S. Harris Fabric

USES CATEGORIES

Upholstery Ottoman / Faille, Velvet / Grospoint, Wovens,

Chenille

COLORS DESIGN TYPES

Grey Texture Plain,

Contemporary / Modern

RAILROADED

Railroaded

| WIDTH                | VERTICAL REPEAT                  | HORIZONTAL REPEAT                                | CONTENT                                                  |
|----------------------|----------------------------------|--------------------------------------------------|----------------------------------------------------------|
| 55.00 in (139.70 cm) | 0.00 in (0.00 cm)                | 0.00 in (0.00 cm)                                | 100% Acrylic Pile 83%<br>Acrylic 17% Polyester<br>Ground |
| BACKING              | FIRE CODES                       | DOUBLE RUBS                                      | PRODUCT NUMBER                                           |
|                      | UFAC Class I, Passes NFPA<br>260 | Exceeds 50,000 Double<br>Rubs (Wyzenbeek Method) | 8409602                                                  |
| COUNTRY              | _                                |                                                  |                                                          |
| Germany              |                                  |                                                  |                                                          |