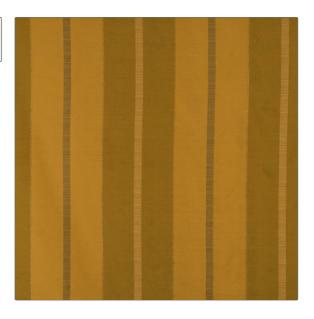

## Fabric Product Details

| PATTERN Compose COLOR Topaz |                                   |  |  |
|-----------------------------|-----------------------------------|--|--|
| BRAND                       | APPLICATION                       |  |  |
| S. Harris                   | Fabric                            |  |  |
| USES                        | CATEGORIES                        |  |  |
| Bedding, Drapery            | Sheer, Wovens                     |  |  |
| COLORS                      | DESIGN TYPES                      |  |  |
| Gold                        | Stripes, Contemporary /<br>Modern |  |  |
| SCALE                       | RAILROADED                        |  |  |
| Large                       | Not Railroaded                    |  |  |