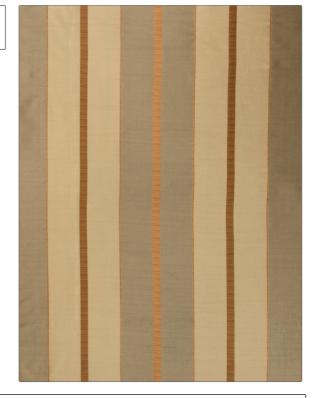

## Fabric Product Details

PATTERN Compose COLOR Amberglow

BRAND

S. Harris Fabric

USES CATEGORIES

Bedding, Drapery Sheer, Wovens

COLORS DESIGN TYPES

Brown, Orange / Spice Stripes, Contemporary /

Modern

Not Railroaded

APPLICATION

SCALE RAILROADED

Large

| VERTICAL REPEAT        | HORIZONTAL REPEAT   | CONTENT                                                          |
|------------------------|---------------------|------------------------------------------------------------------|
| 2.60 in (6.60 cm)      | 13.50 in (34.29 cm) | 100% Polyester                                                   |
| FIRE CODES             | PRODUCT NUMBER      | COUNTRY                                                          |
| Passes "NFPA 701" 2004 | 8410708             | USA                                                              |
| _                      |                     |                                                                  |
|                        |                     |                                                                  |
|                        | 2.60 in (6.60 cm)   | 2.60 in (6.60 cm) 13.50 in (34.29 cm)  FIRE CODES PRODUCT NUMBER |