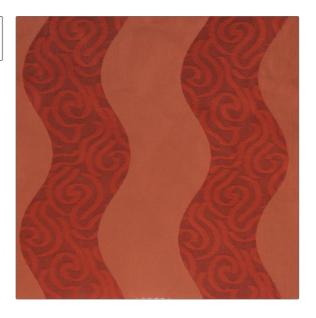

## Fabric Product Details

PATTERN **Flutter** Ruby COLOR BRAND APPLICATION S. Harris Fabric USES CATEGORIES Bedding, Drapery,Sheer Multipurpose COLORS DESIGN TYPES Geometric, Contemporary / Modern, Scrollwork Red

RAILROADED

Not Railroaded

| WIDTH                | VERTICAL REPEAT        | HORIZONTAL REPEAT  | CONTENT        |
|----------------------|------------------------|--------------------|----------------|
| 54.00 in (137.16 cm) | 4.80 in (12.19 cm)     | 4.60 in (11.68 cm) | 100% Polyester |
| BACKING              | FIRE CODES             | PRODUCT NUMBER     | COUNTRY        |
|                      | Passes "NFPA 701" 2004 | 8412502            | USA            |
| CLEANING CODES       | _                      |                    |                |
| 5                    | _                      |                    |                |

ADDITIONAL PRODUCT NOTES

**Exclusive Pattern** 

SCALE

Medium