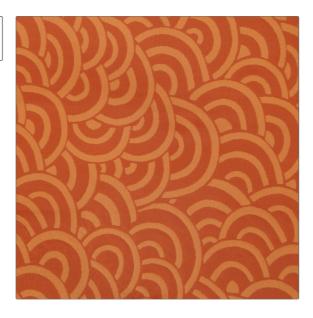

## Fabric Product Details

| PATTERN D                        | umpling  |                                    |
|----------------------------------|----------|------------------------------------|
| COLOR                            | landarin |                                    |
|                                  |          |                                    |
| BRAND                            |          | APPLICATION                        |
| S. Harris                        |          | Fabric                             |
| USES                             |          | CATEGORIES                         |
| Bedding, Draj<br>Multipurpose    | • ·      | Sheer                              |
| COLORS                           |          | DESIGN TYPES                       |
| Orange / Spice, Coral /<br>Peach |          | Contemporary / Modern,<br>Bargello |

RAILROADED

Not Railroaded

WIDTH VERTICAL REPEAT HORIZONTAL REPEAT CONTENT 54.00 in (137.16 cm) 100% Polyester 17.50 in (44.45 cm) 13.50 in (34.29 cm) FIRE CODES PRODUCT NUMBER COUNTRY BACKING Passes "NFPA 701" 2004 8412803 USA CLEANING CODES S